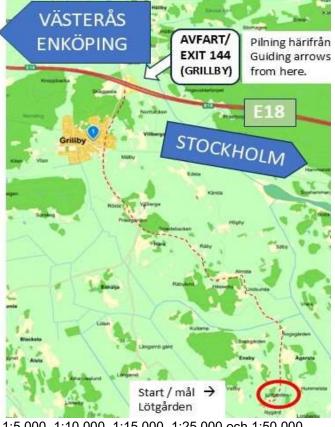

**Guiding arrows** can appear without being noted in the map instructions.

**Meeting** other competitors can occur on larger roads and in crossings without being described in the map instructions.

**Petrol** is available in Grillby and Enköping.